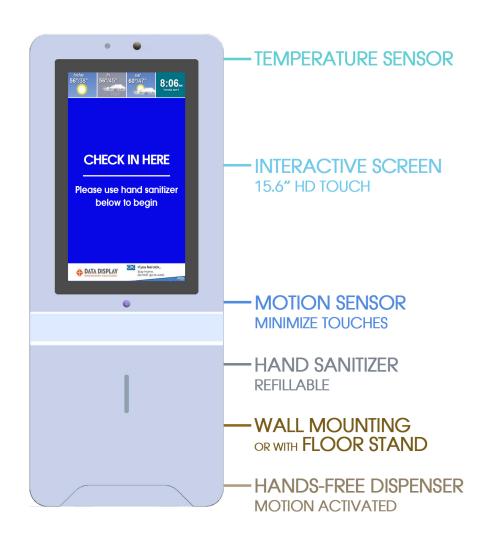

## Health Screener - Employee and Visitor Monitoring

- **1.** Employee or visitor approaches kiosk, motion sensor triggers message to sanitize hands before proceeding to the next step.
- **2.** After sanitizer is dispensed, screen advances to a custom message such as "Swipe Identicifation Badge" or "Enter Employee Number".
- **3.** After employee identification, message appears to place forehead within 10" of the temperature sensor.
- **4.** If temperature is above normal, a message appears asking employee or visitor to wait for secondary verification. If temperature is normal, screen changes to a welcome message.

### **Connected system allows for:**

- HR or EHS Manager can access employee number and temperature reading data at a centralized and/or remote location.
- Update, change and control messaging from a central location.
- Know when sanitizer needs to be refilled.