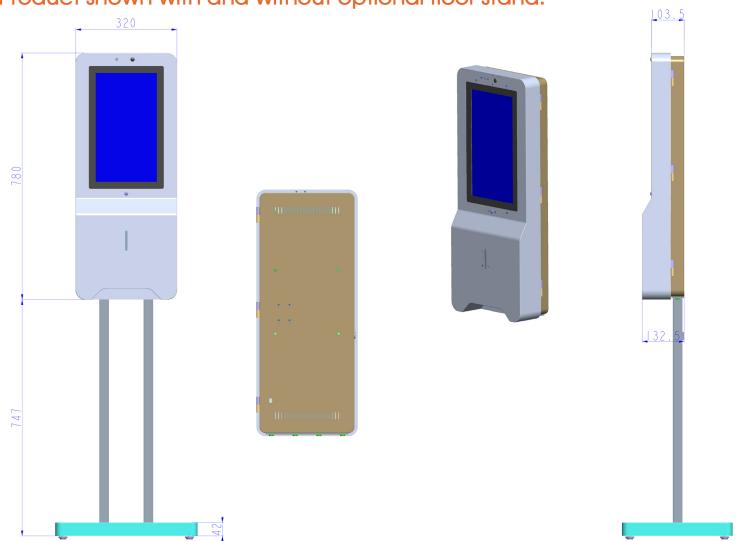

is dispensed, screen advances to a custom message such as "Swipe Identicifation Badge" or "Enter Employee Number".
- **3.** After employee identification, message appears to place forehead within 10" of the temperature sensor.
- **4.** If temperature is above normal, a message appears asking employee or visitor to wait for secondary verification. If temperature is normal, screen changes to a welcome message.



### **Connected system allows for:**

- HR or EHS Manager can access employee number and temperature reading data at a centralized and/or remote location.
- Update, change and control messaging from a central location.
- Know when sanitizer needs to be refilled.



# HEALTHCARE SOLUTIONS



### Workplace Health and Safety

#### Product shown with and without optional floor stand.



#### DEVELOPING SOLUTIONS TO KEEP EMPLOYEES AND THE WORKPLACE HEALTHY AND SAFE.

Leveraging our fifty-plus year history as a US-based technology provider to the point-of-purchase display industry, our team continues the tradition of developing custom products to educate, protect and serve the community. By combining a broad range of sensor technologies with Data Display's video, audio and lighting product line we're able to deliver products that keep employees in the know while protecting the workplace. Coupling this with our Remote Content Management system allows businesses, hospitals, clinics and offices to deliver real-time information.